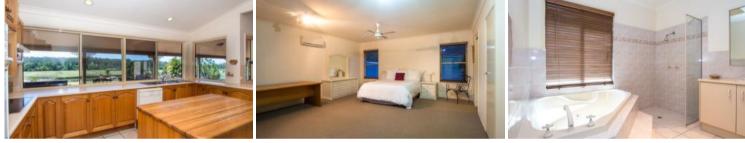

## House for rent!

The pavilion style open living area, includes a gourmet kitchen complete with granite bench tops, Smeg appliances, glass splash back, meandering out to an entertaining area. Upstairs the media room spills out to a cocktail deck to enjoy the sunset over the expansive acreage views.

Gourmet kitchen complete with granite bench tops, Smeg appliances, glass splash back, meandering out to an entertaining area. The media room spills out to a cocktail deck to enjoy the sunset over the golf course and water views.