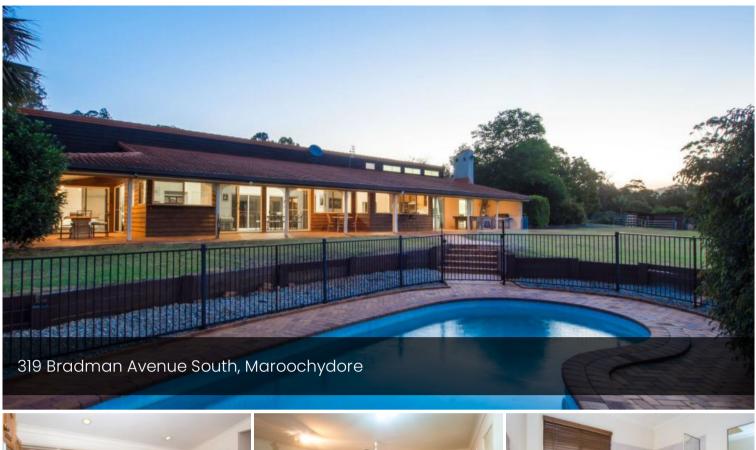

## House for rent!

The pavilion style open living area, includes a gourmet kitchen complete with granite bench tops, Smeg appliances, glass splash back, meandering out to an entertaining area. Upstairs the media room spills out to a cocktail deck to enjoy the sunset over the expansive acreage views.

Gourmet kitchen complete with granite bench tops, Smeg appliances, glass splash back, meandering out to an entertaining area. The media room spills out to a cocktail deck to enjoy the sunset over the golf course and water views.